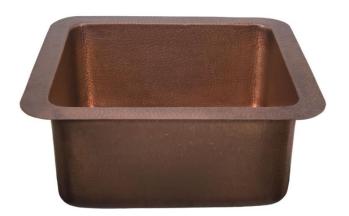

# Rivera Hammered Bar/Prep Sink NS25033

#### **FEATURES**

- Rectangular hand hammered design
- Easy to clean and maintain
- Rigorously tested to ensure no puddling or leaking
- Coordinating drain available
- Limited Lifetime Warranty

### **AVAILABLE MATERIALS/FINISHES**

Images intended for reference only:

Rivera Antique Copper Item Code: NS25033H

Drain: TDD35-AC or TDB35-AC

\*\*Due to the hand-made nature of our sinks, all dimensions may vary +/- .25" in any direction. We do not provide templates and recommend that all countertops or projects be templated from the sink itself.