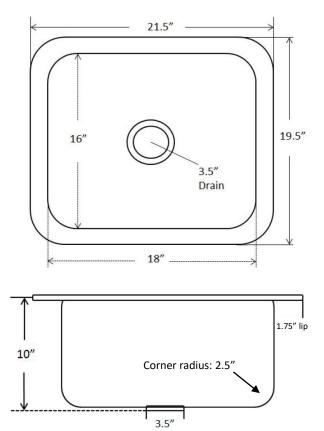

#### **DIMENSIONS & WEIGHT**

- Outer 21.5" x 19.5", 10" depth
- Inner 18" x 16", 10" depth
- Drain 3.5"
- Weight 7.8-9.4 pounds depending on model number