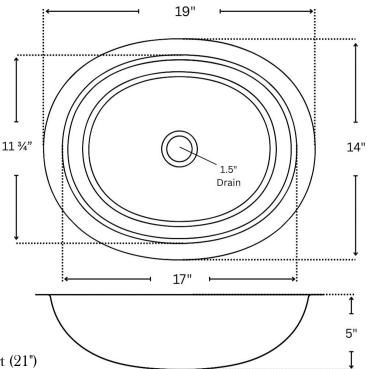

#### **Outer Dimensions**

- Length: 19"
- Width: 14"
- Depth: 5"

#### Inner Dimensions / Bowl Area

- Length: 17"
- Width: 11 <sup>3</sup>/<sub>4</sub>"
- Depth: 5"
- Drain 1 1/2"
- Sink Weight: 3.3 lbs
- Shipping Weight: 9 lbs

# **Minimum Base Cabinet Width**

• 2" the width of the sink intended for proper support (21")

Contact us at customerservice@thompsontraders.com or (336) 272-3003. Thompson reserves the right to make revisions without notice to product specifications. For the most current Specification Sheet, go to <u>www.thompsontraders.com</u>