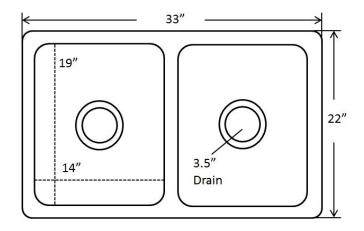

Dimensions: Outer 33" x 22", 9" depth Inner 19" x 14", 9" depth

For more information scan our QR code.

- iPhone open camera and hover over code click on pop-up and it will redirect you
- Andriod download QR app Lighting QR and follow instructions