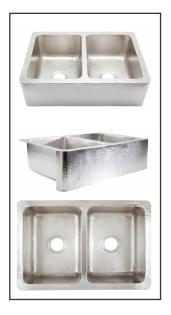

## Quiroga Quiroga Hammered Stainless Steel Double Bowl

THOMPSON TRADERS

(Formally Hammered Stainless Steel Corniglia)

Item: KDA-3322HSS

- Rectangular hand hammered stainless steel 18 gauge
- Easy to clean and maintain
- Sound dampening panels and coating to reduce noise
- Rigorously tested to ensure no puddling or leaking
- Coordinating drain available
- Limited Lifetime Warranty