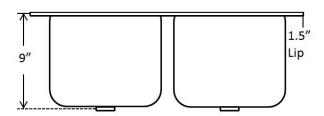

Dimensions: Outer 33" x 22", 9" depth Inner 19" x 14", 9" depth

For more information scan our QR code.

- iPhone open camera and hover over code click on pop-up and it will redirect you
- Andriod download QR app Lighting QR and follow instructions